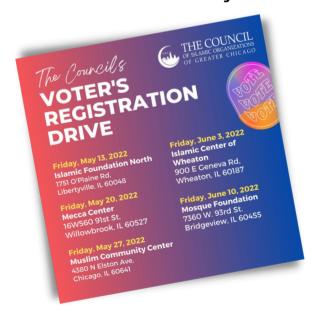

## DID YOU KNOW ABOUT OUR VOTER'S REGISTRATION DRIVE?

Every election season the Council hosts Voter Registration Drives at local Masjids around the Greater Chicago area.